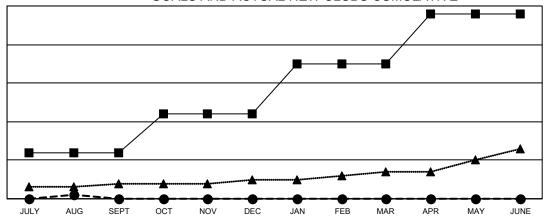

## GOALS AND ACTUAL NEW CLUBS CUMULATIVE

- CURRENT YEAR GOALS FOR NEW CLUBS

- ● - CURRENT YEAR ACTUAL NEW CLUBS

- ▲ - LAST YEAR ACTUAL NEW CLUBS

## Multiple District 4

**LOCATION: CALIFORNIA** 

| Clubs                 |               |           |               |  |  |  |  |  |
|-----------------------|---------------|-----------|---------------|--|--|--|--|--|
| RESULTS FOR 2022-2023 |               |           |               |  |  |  |  |  |
| QUARTER               | NEW CLUB GOAL | NEW CLUBS | DROPPED CLUBS |  |  |  |  |  |
| JULY/AUG/SEPT         | 12            | 1         | 1             |  |  |  |  |  |
| OCT/NOV/DEC           | 10            | 0         | 0             |  |  |  |  |  |
| JAN/FEB/MAR           | 13            | 0         | 0             |  |  |  |  |  |
| APR/MAY/JUNE          | 13            | 0         | 0             |  |  |  |  |  |