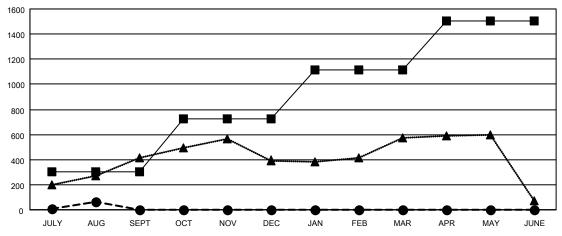

## GOALS AND ACTUAL MEMBERS CUMULATIVE

| <ul> <li>MEMBER GROWTH</li> </ul> | HNET GOAL |
|-----------------------------------|-----------|
|-----------------------------------|-----------|

- MEMBER GROWTH ACTUAL

| ⇃ | Members                    |       |                       |                         |                                                    |  |  |  |  |  |
|---|----------------------------|-------|-----------------------|-------------------------|----------------------------------------------------|--|--|--|--|--|
| ╽ | RESULTS FOR 2022-2023      |       |                       |                         |                                                    |  |  |  |  |  |
|   | QUARTER                    | MEMBE | ER GROWTH NET<br>GOAL | MEMBER GROWTH<br>ACTUAL | DROPPED<br>MEMBERS ACTUAL<br>(including transfers) |  |  |  |  |  |
|   | JULY/AUG/SE                | ΞPT   | 300                   | 543                     | 425                                                |  |  |  |  |  |
|   | OCT/NOV/DEC<br>JAN/FEB/MAR |       | 422                   | 0                       | 0                                                  |  |  |  |  |  |
|   |                            |       | 395                   | 0                       | 0                                                  |  |  |  |  |  |
|   | APR/MAY/JU                 | NE    | 391                   | 0                       | 0                                                  |  |  |  |  |  |